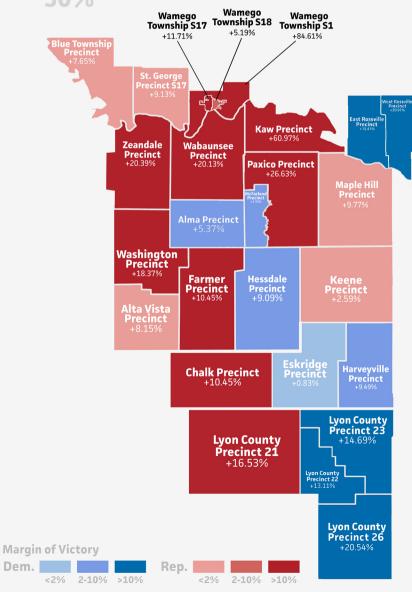

## 2016 Election Results - 51st House District

|                          | 2016 Highland (R) | 2016 Olejnik (D) | Margin between       |
|--------------------------|-------------------|------------------|----------------------|
|                          |                   |                  | Olejnik and Highland |
| Pottawatomie County      | 3280              | 2744             | -536                 |
|                          | 54.4%             | 45.6%            | -8.8%                |
| St. George Precinct      | 941               | 792              | -9.13%               |
| Blue Township Precinct   | 936               | 803              | -7.65%               |
| Wamego Township S1       | 12                | 1                | -84.61%              |
| Wamego Township S17      | 539               | 426              | -11.71%              |
| Wamego Township S18      | 769               | 693              | -5.19%               |
| Federal Service Precinct | 22                | 5                | -62.97%              |
| Provisional              | 61                | 24               | -43.53%              |
| Wabaunsee County         | 1829              | 1563             | -266                 |
|                          | 53.92%            | 46.07%           | 7.85%                |
| Alma Township            | 273               | 304              | 5.37%                |
| Chalk Township           | 17                | 4                | -61.91%              |
| Eskridge Township        | 120               | 122              | 0.83%                |
| Farmer Township          | 37                | 30               | -10.45%              |
| Alta Vista Township      | 146               | 124              | -8.15%               |
| Harveyville Township     | 124               | 150              | 9.49%                |
| Hessdale Township        | 65                | 78               | 9.09%                |
| Kaw Township             | 99                | 24               | -60.97%              |
| Keene Township           | 139               | 132              | -2.59%               |
| Maple Hill Township      | 292               | 240              | -9.77%               |
| McFarland Township       | 73                | 79               | 3.95%                |
| Paxico Township          | 233               | 135              | -26.63%              |
| Washington Township      | 29                | 20               | -18.37%              |
| Wabaunsee                | 182               | 121              | -20.13%              |
| Shawnee County           | 297               | 538              | 241                  |
|                          | 35.56%            | 64.43%           | 28.87%               |
| East Rossville           | 146               | 332              | 38.91%               |
| West Rossville           | 151               | 206              | 15.41%               |
| Lyon County              | 344               | 387              | 43                   |
|                          | 47.05%            | 52.94%           | 5.88%                |
| Precinct 21              | 141               | 101              | -16.53%              |
| Precinct 22              | 53                | 69               | 13.11%               |
| Precinct 23              | 61                | 82               | 14.69%               |
| Precinct 26              | 89                | 135              | 20.53%               |
| Riley County             | 121               | 80               | -41                  |
|                          | 60.19%            | 39.80%           | -20.39%              |
| Zeandale Township        | 121               | 80               | -20.39%              |
|                          |                   |                  | 20.007.0             |
| Total                    | 5871              | 5312             | -559                 |
|                          | 52.49%            | 47.50%           | -4.99%               |