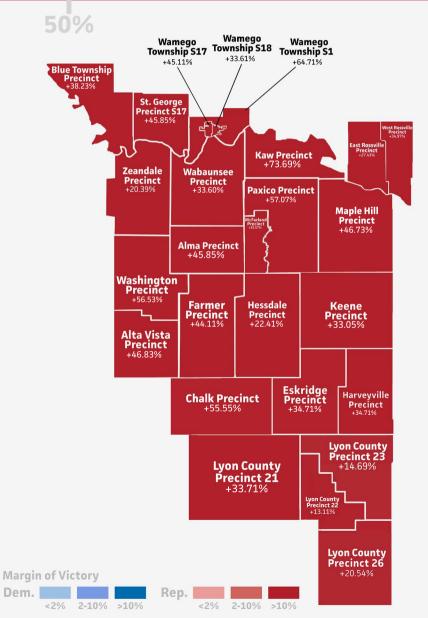

## 2012 Election Results - 51st House District

| 69.98%  |
|---------|
| 03.3070 |

|                          | 2012<br>Highland (R) | 2012 Pikul<br>(D) | Margin<br>between Pikul<br>and Highland |
|--------------------------|----------------------|-------------------|-----------------------------------------|
| Pottawatomie County      | 3468                 | 1468              | -2000                                   |
| 2 Strawaronne County     | 70.3%                | 29.74%            | -40.60%                                 |
| St. George Precinct      | 870                  | 323               | -45.85%                                 |
| Blue Township Precinct   | 810                  | 362               | -38.23%                                 |
| Wamego Township S1       | 14                   | 3                 | -64.71%                                 |
| Wamego Township S17      | 505                  | 191               | -45.11%                                 |
| Wamego Township S18      | 787                  | 391               | -33.61%                                 |
| Federal Service Precinct | 18                   | 3                 | -71.43%                                 |
| Provisional Provisional  | 398                  | 179               | -37.95%                                 |
| Advanced                 | 66                   | 16                | -60.97%                                 |
| Wabaunsee County         | 2,208                | 902               | -1306                                   |
|                          | 70.99%               | 29.00%            | -41.99%                                 |
| Alma Township            | 393                  | 173               | -38.87%                                 |
| Chalk Township           | 14                   | 4                 | -55.55%                                 |
| Eskridge Township        | 163                  | 79                | -34.71%                                 |
| Farmer Township          | 49                   | 19                | -44.11%                                 |
| Alta Vista Township      | 185                  | 67                | -46.83%                                 |
| Harveyville Township     | 178                  | 97                | -29.45%                                 |
| Hessdale Township        | 71                   | 45                | -22.41%                                 |
| Kaw Township             | 99                   | 15                | -73.69%                                 |
| Keene Township           | 155                  | 78                | -33.05%                                 |
| Maple Hill Township      | 336                  | 122               | -46.73%                                 |
| McFarland Township       | 89                   | 39                | -39.07%                                 |
| Paxico Township          | 300                  | 82                | -57.07%                                 |
| Washington Township      | 36                   | 10                | -56.53%                                 |
| Wabaunsee                | 167                  | 83                | -33.60%                                 |
| Shawnee County           | 501                  | 266               | -235                                    |
|                          | 65.31%               | 34.68%            | -30.63%                                 |
| East Rossville           | 281                  | 160               | -27.43%                                 |
| West Rossville           | 220                  | 106               | -34.97%                                 |
| Lyon County              | 414                  | 198               | -216                                    |
|                          | 67.64%               | 32.35%            | -35.29                                  |
| Precinct 21              | 119                  | 59                | -33.71%                                 |
| Precinct 21 Precinct 22  | 77                   | 33                | -0.40%                                  |
| Precinct 22 Precinct 23  | 88                   | 41                |                                         |
|                          |                      |                   | -36.43%                                 |
| Precinct 26              | 130                  | 65<br>54          | -0.33%                                  |
| Riley County             | 143                  |                   | -89                                     |
| 71-1- T                  | 72.58%               | 27.41%            | -45.17%                                 |
| Zeandale Township        | 143                  | 54                | -45.17%                                 |
| Total                    | 6734<br>69.98%       | 2888<br>30.01%    | -3846<br><b>39.97%</b>                  |